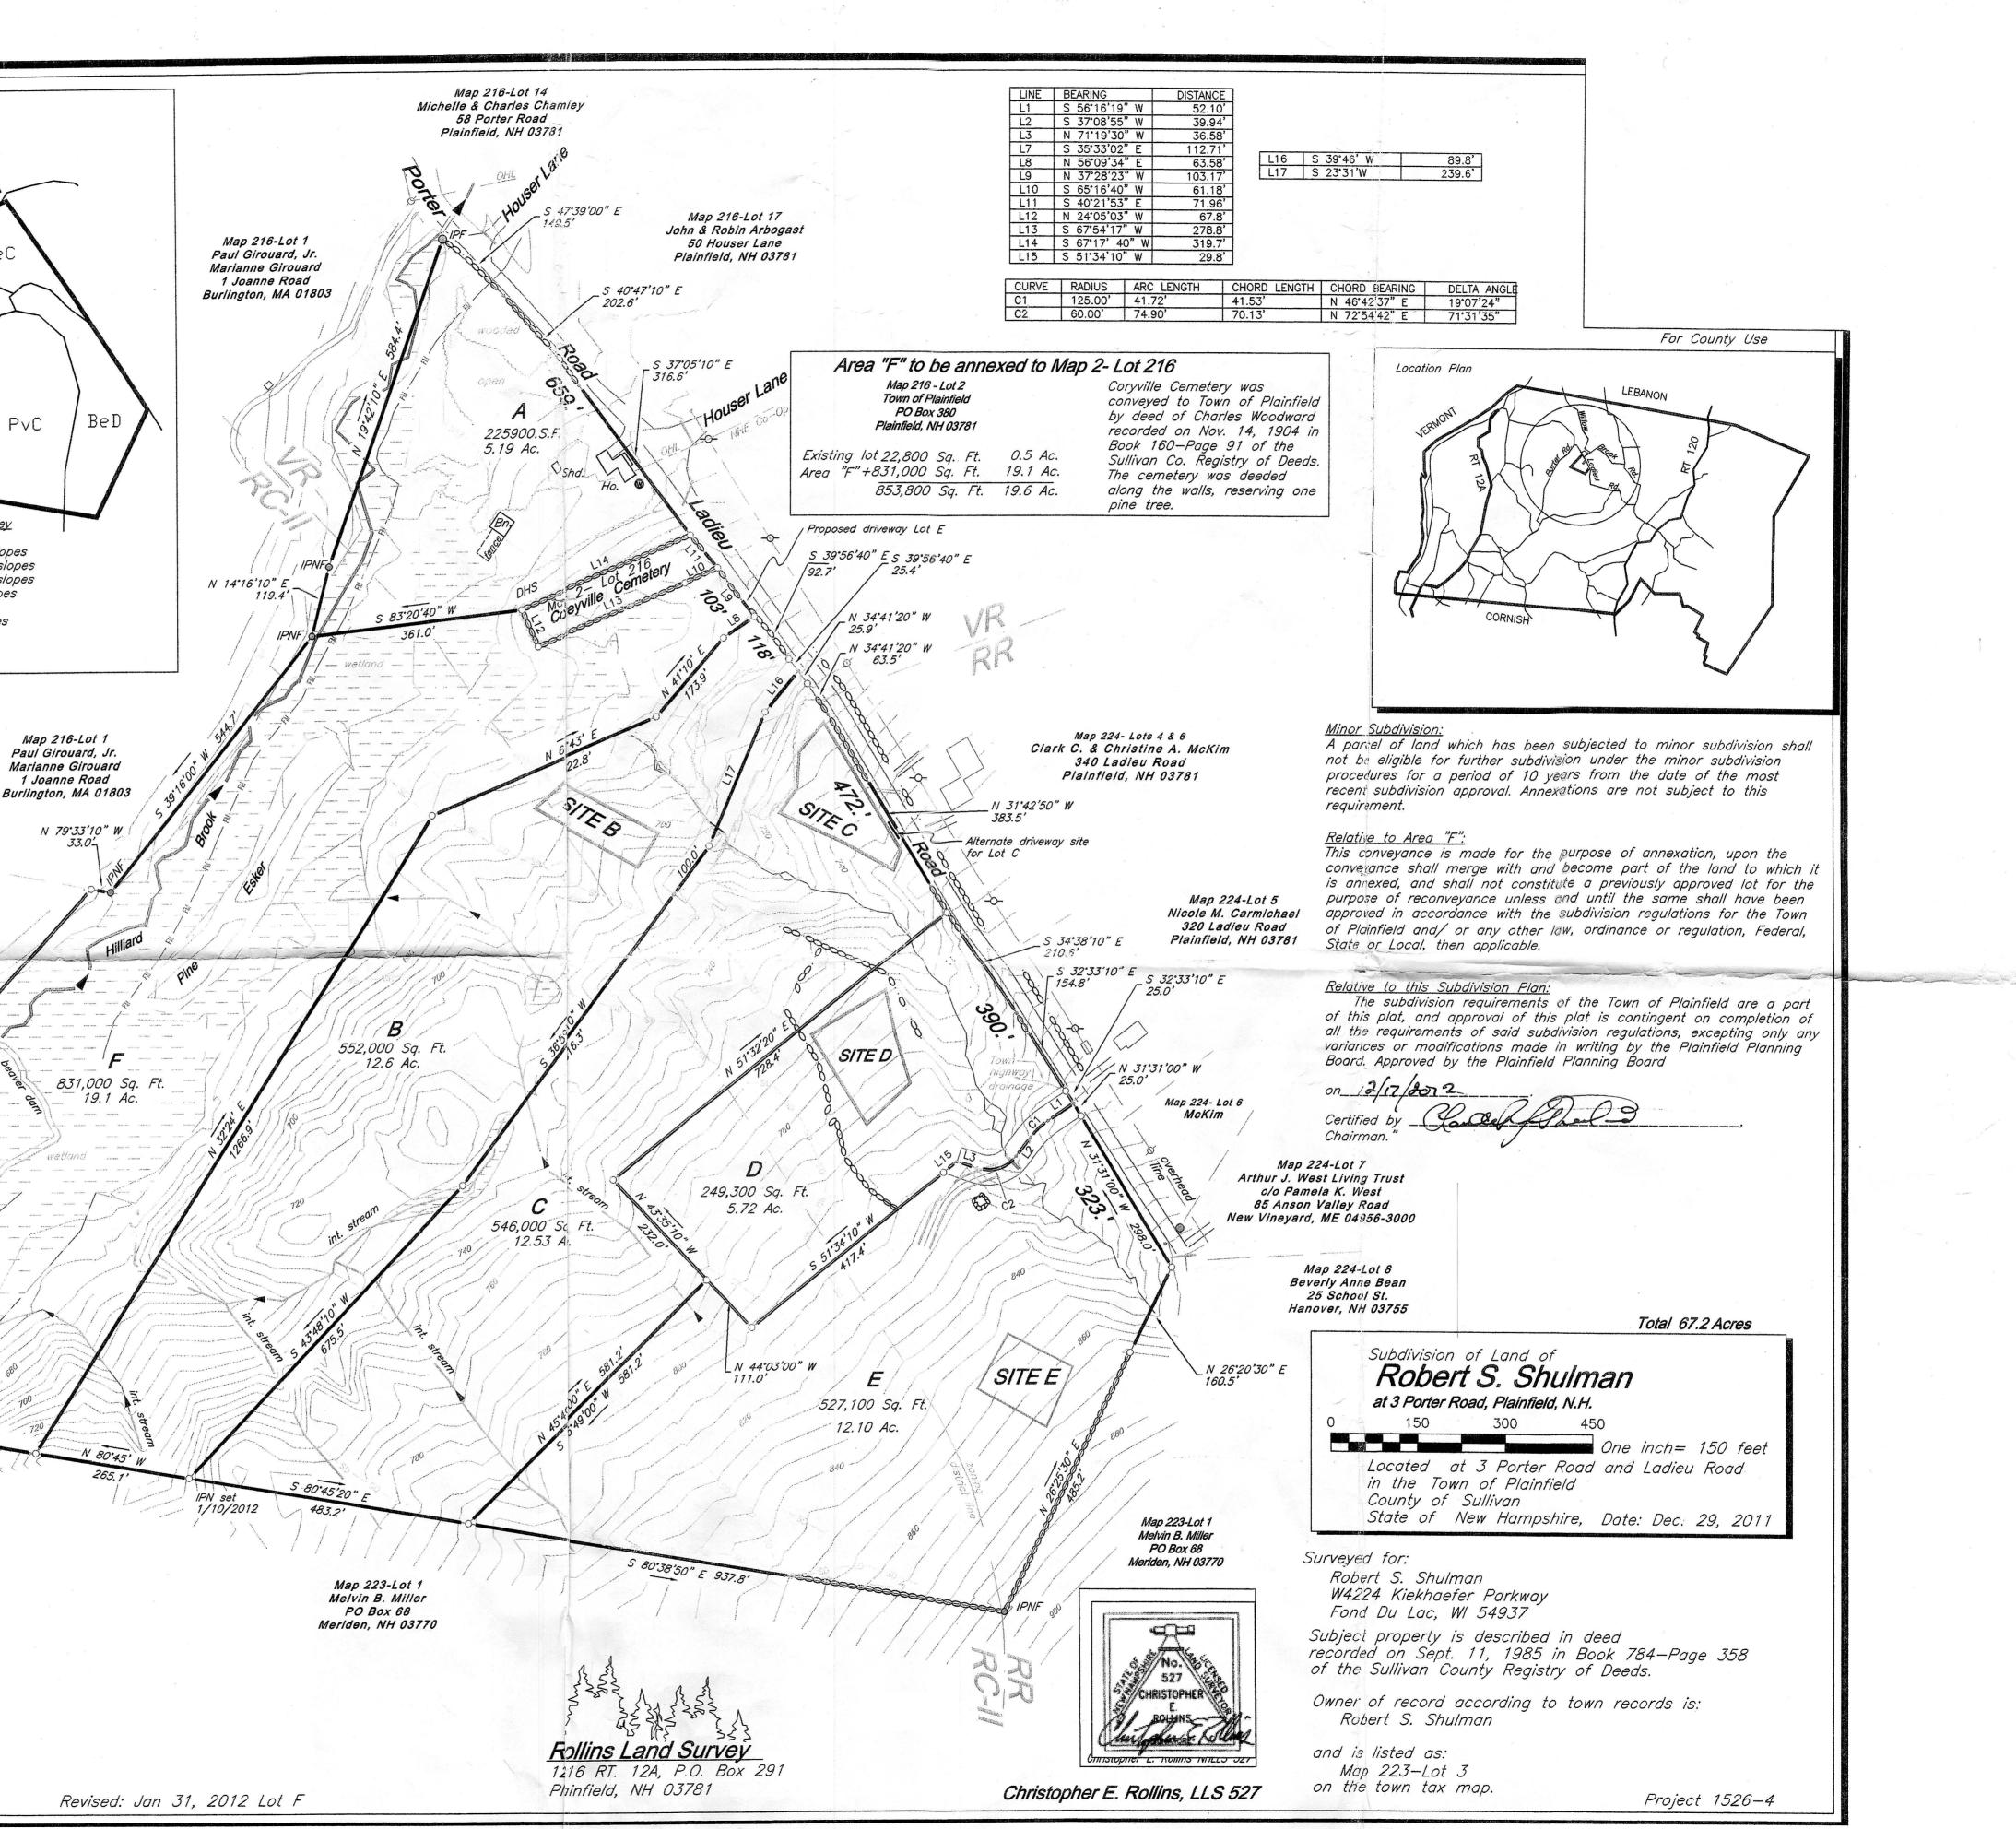

Nice land with numerous potential house sites available. Land has been partially cleared, providing local views and feeling of expansiveness. Access to be by shared drive. Access drive/"wetlands crossing" to access house site already provided. Property is in Current Use--Buyer shall be responsible for any penalty for removal from Current Use. Deed shall state that there shall be no further alteration of wetlands for lot development, driveways, culverts, or for septic setback according to Wetlands Permit. Property tax not yet established since this is a new subdivision. No further subdivision under the minor subdivision category for ten years.

**PERMIT DESCRIPTION:** Dredge and fill 1,602 square feet (includes 129 square feet of temporary impacts) of wetlands and an intermittent stream to construct two access driveways as part of a five lot subdivision. Work in jurisdiction includes the installation of a four foot diameter culvert and a five foot squashed culvert.

# THIS APPROVAL IS SUBJECT TO THE FOLLOWING PROJECT SPECIFIC CONDITIONS:

1. All work shall be in accordance with the plans by Rollins Land Surveying dated December 29, 2011 revised January 31, 2012 as received by DES May 01, 2012 and plans by Beaver Tracks LLC dated February 09, 2012 as received by DES February 24, 2012.