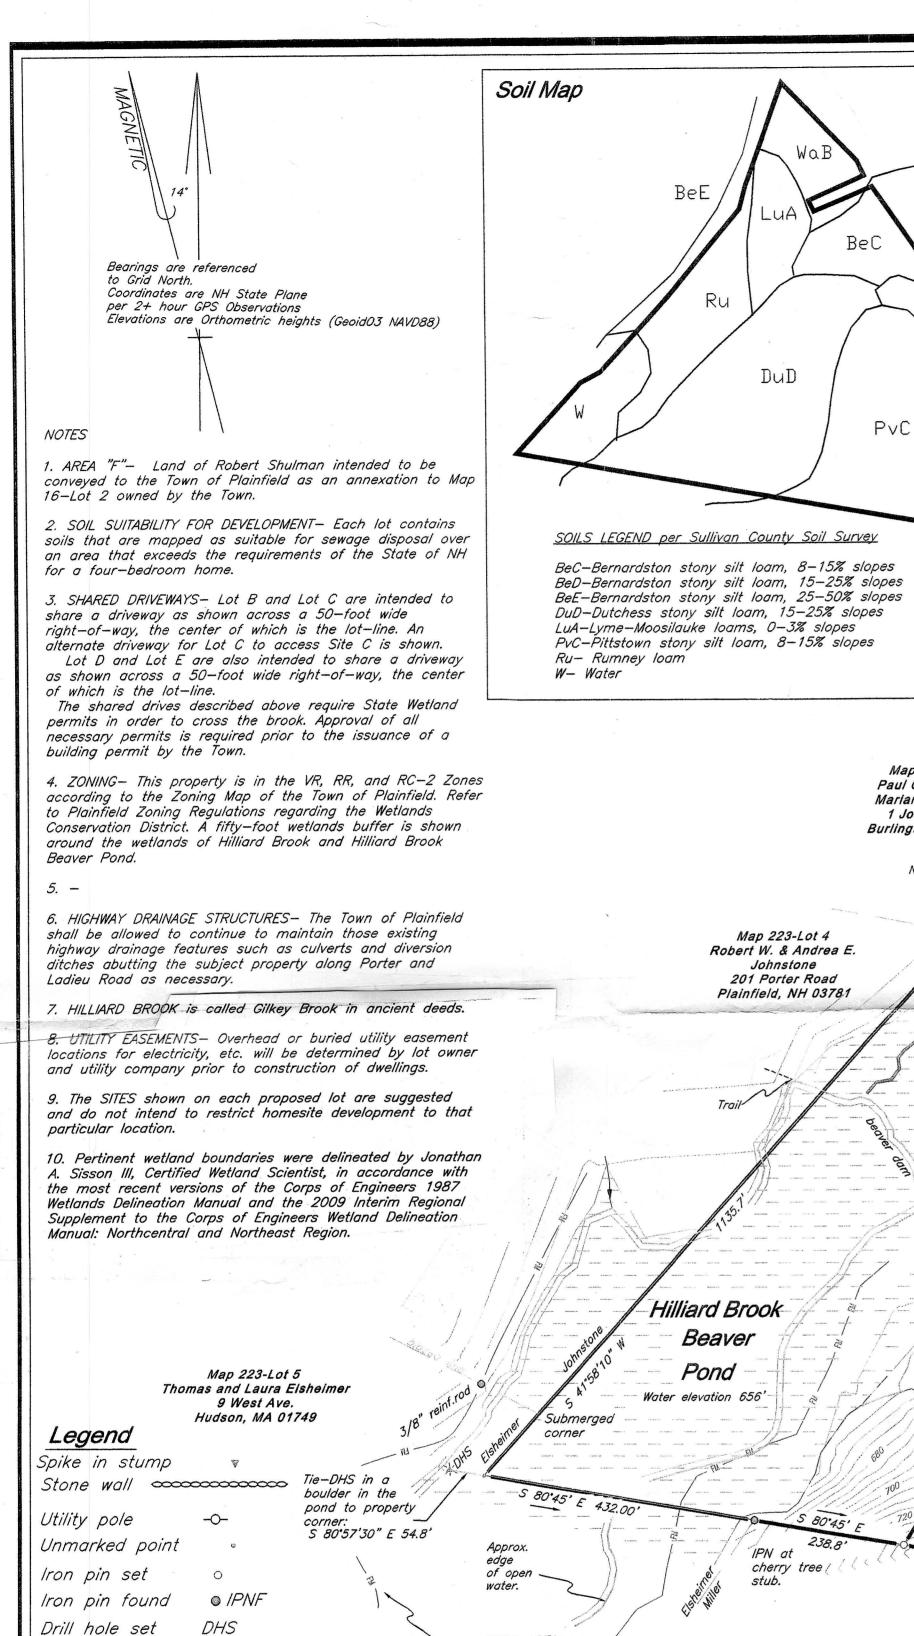

PAGE 2 OF 2

Form generated by: TrueForms<sup>a</sup> from REVEAL (2) SYSTEMS, Inc. 800-499-9812

.

FLOOD HAZARD AREA PER FIRM PANEL 33019C0035E Map 223-Lot 5 Thomas and Laura Elsheimer 9 West Ave. Hudson, MA 01749 Method of survey: GPS, redundant

Survey Classification: Standard Property Survey, Urban

Precision of main traverse: 1/10,000+

Date Monuments were set: as noted

Iron pipe found IPF

50' Wetland Buffer

Trail Corridor limits

Intermittent stream

Surface drainage

Description of monuments set: 5/8" steel reinforcing rod with ID cap

Drawn by: C. E. Rollins