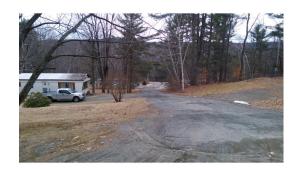

**Directions** Rte. 120 (Meriden Rd.) south from Lebanon or north from Meriden Village, mobile home park on west side of road, just south of intersection with Chellis Rd.

Small mobile home park close to downtown Lebanon, in Plainfield school district. Park has had 9 pads for homes in the past, but 4 are currently unoccupied; the Town of Plainfield recognizes 9 pads, but would need assurance septic systems work satisfactorily before issuing occupancy permits for currently vacant pads. Seller has obtained a state-approved septic replacement design for a system rated for 10 bedrooms, available for review, which we believe would satisfy the Town's concerns. (NH DES indicates that the property was originally approved for 7 lots in 1970). With some attention, this could be a good opportunity for a hands-on investor. Well house is relatively new, built in 2011. Subject to tenants' 60-day Right of First Refusal.

Wellhouse, built 2011