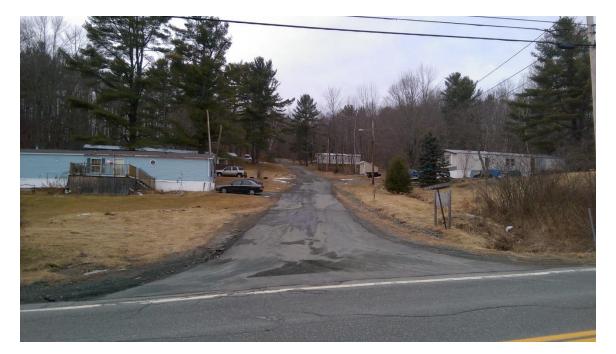

**Directions** Rte. 120 (Meriden Rd.) south from Lebanon or north from Meriden Village, mobile home park on west side of road, just south of intersection with Chellis Rd.

Small mobile home park close to downtown Lebanon, in Plainfield school district. Park has had 9 pads for homes in the past, but 4 are currently unoccupied; the Town of Plainfield recognizes 9 pads, but would need assurance septic systems work satisfactorily before issuing occupancy permits for currently vacant pads. Seller has obtained a state-approved septic replacement design for a system rated for 10 bedrooms, available for review, which we believe would satisfy the Town's concerns. (NH DES indicates that the property was originally approved for 7 lots in 1970). With some attention, this could be a good opportunity for a hands-on investor. Well house is relatively new, built in 2011. Subject to tenants' 60-day Right of First Refusal.