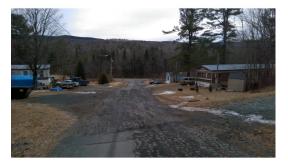

**Directions** Rte. 120 (Meriden Rd.) south from Lebanon or north from Meriden Village, mobile home park on west side of road, just south of intersection with Chellis Rd.

Small mobile home park close to downtown Lebanon, in Plainfield school district. Park has had 9 pads for homes in the past, but 4 are currently unoccupied; the Town of Plainfield recognizes 9 pads, but would need assurance septic systems work satisfactorily before issuing occupancy permits for currently vacant pads. Seller has obtained a state-approved septic replacement design for a system rated for 10 bedrooms, available for review, which we believe would satisfy the Town's concerns. (NH DES indicates that the property was originally approved for 7 lots in 1970). With some attention, this could be a good opportunity for a hands-on investor. Well house is relatively new, built in 2011. Subject to tenants' 60-day Right of First Refusal.