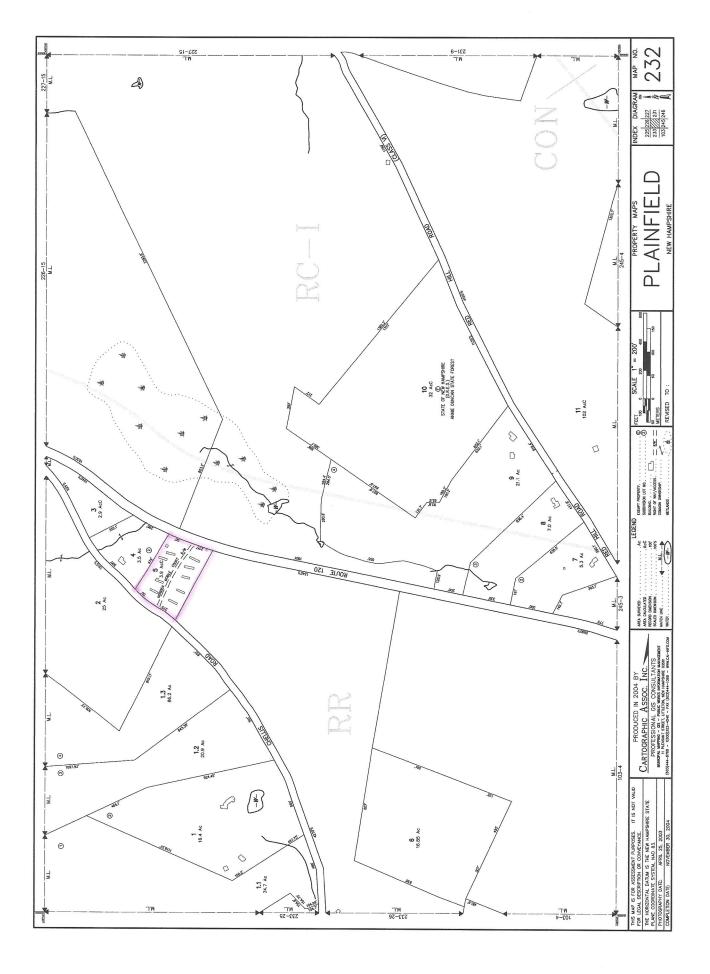

|                                                                                                                                 |           |        | FEATU          | RES                                                                                 |                     |      |              |
|---------------------------------------------------------------------------------------------------------------------------------|-----------|--------|----------------|-------------------------------------------------------------------------------------|---------------------|------|--------------|
|                                                                                                                                 |           |        |                |                                                                                     |                     |      |              |
| Air Conditioning %<br>Railroad Avail/Provider<br>Green Verification Prog<br>Green Verification Body<br>Green Verification State | rm<br>/   | /      |                | Sprinkler<br>Signage<br>Green Verificatic<br>Green Verificatic<br>Green Verificatic | on New Construction |      | 1            |
|                                                                                                                                 |           |        | PUBLIC RE      | ECORDS                                                                              |                     |      |              |
| Deed - Recorded Type                                                                                                            | Warranty  |        | Deeds – Total  | 1                                                                                   | Deed Book/Page      | 1467 | <b>/</b> 972 |
| Мар                                                                                                                             | 232       |        | Block          | 0                                                                                   | Lot                 | 5    |              |
| SPAN #                                                                                                                          |           |        | Property ID    |                                                                                     | Plan Survey Number  |      |              |
| Assment Amount/Year                                                                                                             | \$193,200 | / 2016 | Assments - Spe | cial                                                                                | Current Use         | Ν    |              |
| Tax Class                                                                                                                       |           |        | Tax Rate       |                                                                                     | Land Gains          |      |              |