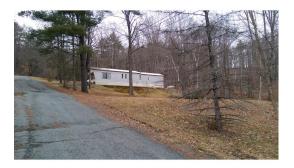

**Directions** Rte. 120 (Meriden Rd.) south from Lebanon or north from Meriden Village, mobile home park on west side of road, just south of intersection with Chellis Rd.

Small mobile home park close to downtown Lebanon, in Plainfield school district. Park has had 9 pads for homes in the past, but 4 are currently unoccupied; the Town of Plainfield recognizes 9 pads, but would need assurance septic systems work satisfactorily before issuing occupancy permits for currently vacant pads. Seller has obtained a state-approved septic replacement design for a system rated for 10 bedrooms, available for review, which we believe would satisfy the Town's concerns. (NH DES indicates that the property was originally approved for 7 lots in 1970). With some attention, this could be a good opportunity for a hands-on investor. Well house is relatively new, built in 2011. Subject to tenants' 60-day Right of First Refusal.