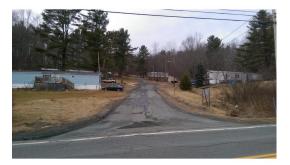

**Directions** Rte. 120 (Meriden Rd.) south from Lebanon or north from Meriden Village, mobile home park on west side of road, just south of intersection with Chellis Rd.

Small mobile home park close to downtown Lebanon, in Plainfield school district. Park has had 9 pads for homes in the past, but 4 are currently unoccupied; the Town of Plainfield recognizes 9 pads, but would need assurance septic systems work satisfactorily before issuing occupancy permits for currently vacant pads. Seller has obtained a state-approved septic replacement design for a system rated for 10 bedrooms, available for review, which we believe would satisfy the Town's concerns. (NH DES indicates that the property was originally approved for 7 lots in 1970). With some attention, this could be a good opportunity for a hands-on investor. Well house is relatively new, built in 2011. Subject to tenants' 60-day Right of First Refusal.