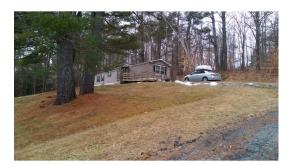

**Directions** Rte. 120 (Meriden Rd.) south from Lebanon or north from Meriden Village, mobile home park on west side of road, just south of intersection with Chellis Rd.

Small mobile home park close to downtown Lebanon, in Plainfield school district. Park has had 9 pads for homes in the past, but 4 are currently unoccupied; the Town of Plainfield recognizes 9 pads, but would need assurance septic systems work satisfactorily before issuing occupancy permits for currently vacant pads. Seller has obtained a state-approved septic replacement design for a system rated for 10 bedrooms, available for review, which we believe would satisfy the Town's concerns. (NH DES indicates that the property was originally approved for 7 lots in 1970). With some attention, this could be a good opportunity for a hands-on investor. Well house is relatively new, built in 2011. Subject to tenants' 60-day Right of First Refusal.

Wellhouse, built 2011