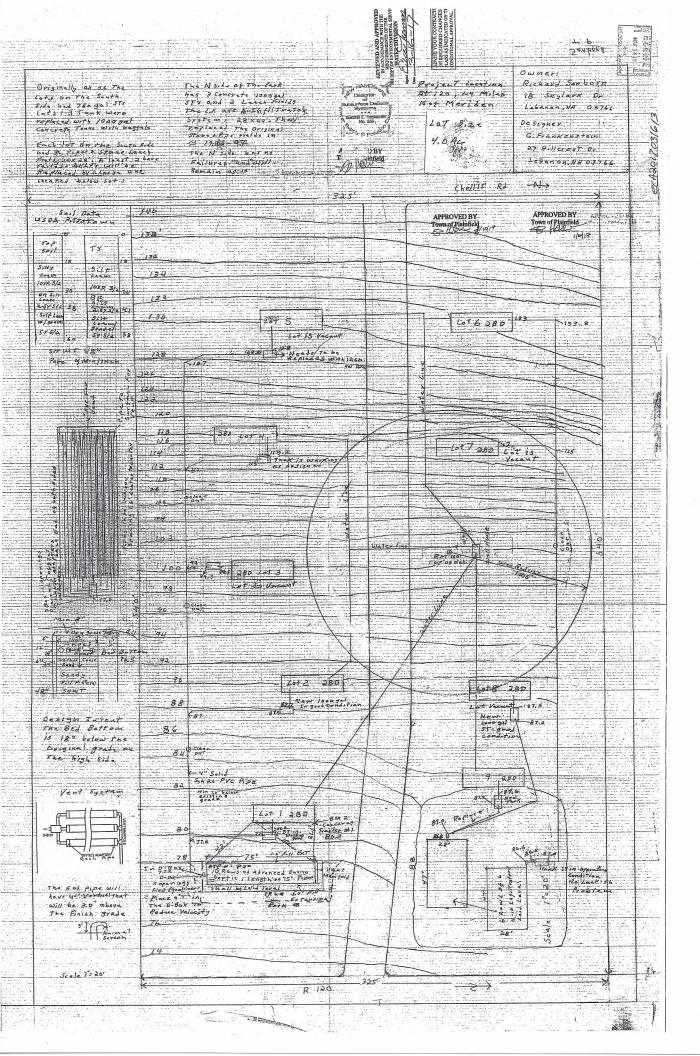

**Directions** Rte. 120 (Meriden Rd.) south from Lebanon or north from Meriden Village, mobile home park on west side of road, just south of intersection with Chellis Rd.

Small mobile home park close to downtown Lebanon, in Plainfield school district. Park has had 9 pads for homes in the past, but 4 are currently unoccupied; the Town of Plainfield recognizes 9 pads, but would need assurance septic systems work satisfactorily before issuing occupancy permits for currently vacant pads. Seller has obtained a state-approved septic replacement design for a system rated for 10 bedrooms, available for review, which we believe would satisfy the Town's concerns. (NH DES indicates that the property was originally approved for 7 lots in 1970). With some attention, this could be a good opportunity for a hands-on investor. Well house is relatively new, built in 2011. Subject to tenants' 60-day Right of First Refusal.

Wellhouse, built 2011