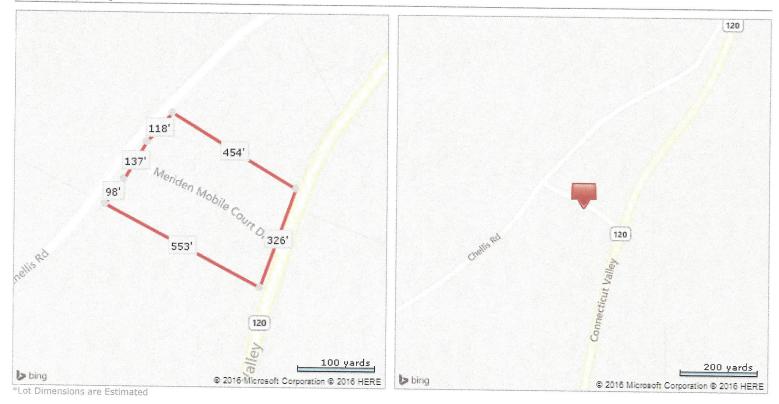

**Directions** Rte. 120 (Meriden Rd.) south from Lebanon or north from Meriden Village, mobile home park on west side of road, just south of intersection with Chellis Rd.

Small mobile home park close to downtown Lebanon, in Plainfield school district. Park has had 9 pads for homes in the past, but 4 are currently unoccupied; the Town of Plainfield recognizes 9 pads, but would need assurance septic systems work satisfactorily before issuing occupancy permits for currently vacant pads. Seller has obtained a state-approved septic replacement design for a system rated for 10 bedrooms, available for review, which we believe would satisfy the Town's concerns. (NH DES indicates that the property was originally approved for 7 lots in 1970). With some attention, this could be a good opportunity for a hands-on investor. Well house is relatively new, built in 2011. Subject to tenants' 60-day Right of First Refusal.

#### Covenants,

A certain tract or parcel of land situated in Meriden in the Town of Plainfield, County of Sullivan, State of New Hampshire, bounded and described as follows:

Beginning at the northeast corner of land of Mary Chellis and the westerly edge of Route #120, thence in the northerly direction along the westerly edge of Route #120, a distance of two hundred seventy-five (275) feet, more or less, to other land of Marjorie B. King; thence in a straight line in the westerly direction along other land of Marjorie King to the easterly edge of the Chellis Road; thence in a southerly direction along the easterly edge of the Chellis Road a distance of two hundred seventy-five (275) feet, more or less, to a stonewall and land of Mary Chellis; thence in an easterly direction along the stonewall and land of Mary Chellis, to the westerly edge of Route #120, and the point of beginning.

Beginning at the northeasterly corner of land of Vernon H. Benoit; thence northerly along Route #120 fifty feet, more or less, to a marker set in the ground on the westerly side of said highway at the corner of land reserved by Marjorie B. King; thence in a straight line westerly along said land reserved by the said Marjorie B. King to a marker set in the ground on the easterly side of the Chellis Road, so-called; thence southerly along said Chellis Road 50 feet, more or less, to the corner of said Vernon H. Benoit's land; thence easterly along said Benoit's land to the point of beginning.