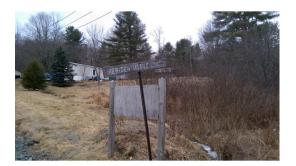

**Directions** Rte. 120 (Meriden Rd.) south from Lebanon or north from Meriden Village, mobile home park on west side of road, just south of intersection with Chellis Rd.

Small mobile home park close to downtown Lebanon, in Plainfield school district. Park has had 9 pads for homes in the past, but 4 are currently unoccupied; the Town of Plainfield recognizes 9 pads, but would need assurance septic systems work satisfactorily before issuing occupancy permits for currently vacant pads. Seller has obtained a state-approved septic replacement design for a system rated for 10 bedrooms, available for review, which we believe would satisfy the Town's concerns. (NH DES indicates that the property was originally approved for 7 lots in 1970). With some attention, this could be a good opportunity for a hands-on investor. Well house is relatively new, built in 2011. Subject to tenants' 60-day Right of First Refusal.