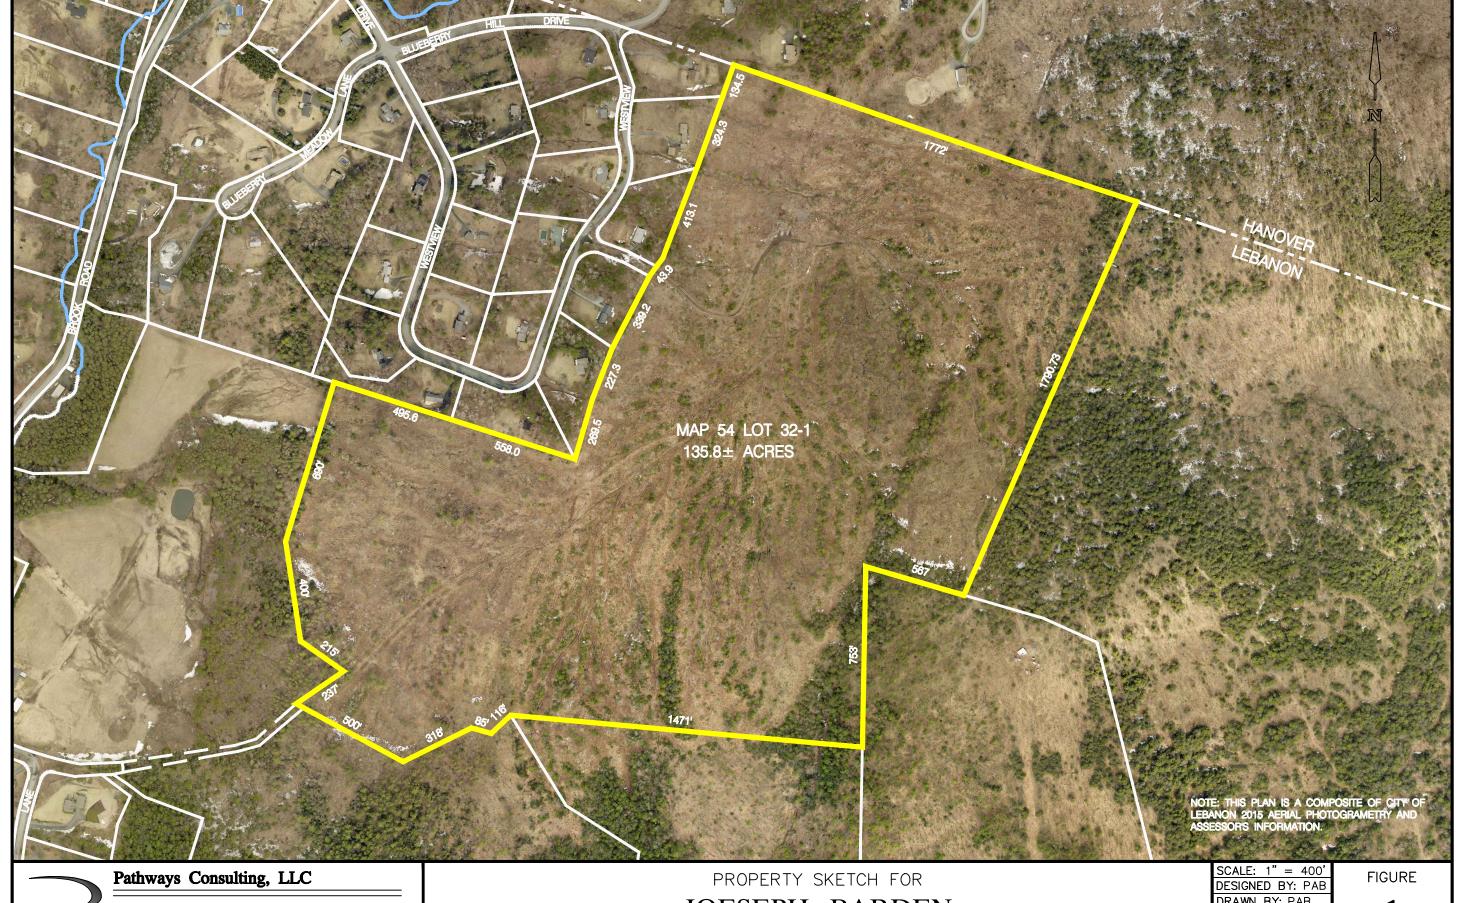

Deed states acreage as 165 acres, City Assessor's card cites acreage as 120.57 acres. This large, elevated, Mt. Tug hillside parcel, convenient to downtowns Hanover and Lebanon, I-89 and 91, with terrific long-range views west to the Green Mountains, and great solar exposure, would provide a wonderful estate property, or, with 10 acre minimum lot size zoning, possibly, several large acreage estate lots. Access off of Westview Lane already provided.