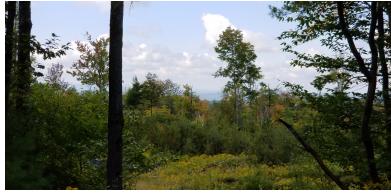

Deed states acreage as 165 acres, City Assessor's card cites acreage as 120.57 acres. This large, elevated, Mt. Tug hillside parcel, convenient to downtowns Hanover and Lebanon, I-89 and 91, with terrific long-range views west to the Green Mountains, and great solar exposure, would provide a wonderful estate property, or, with 10 acre minimum lot size zoning, possibly, several large acreage estate lots. Access off of Westview Lane already provided.