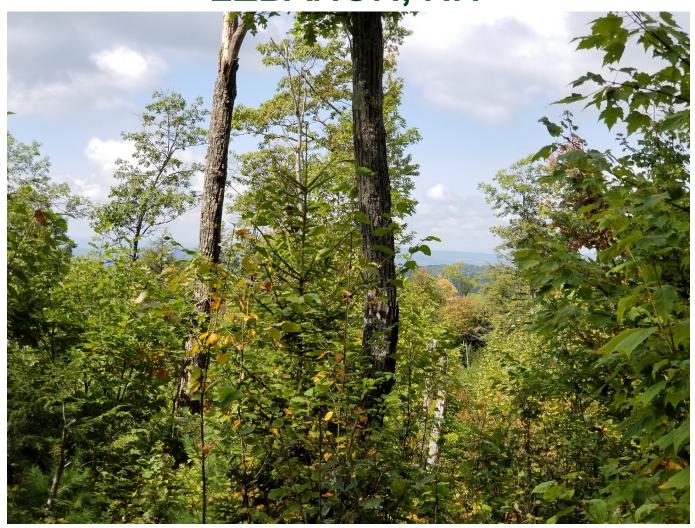

Deed states acreage as 165 acres, City Assessor's card cites acreage as 120.57 acres. This large, elevated, Mt. Tug hillside parcel, convenient to downtowns Hanover and Lebanon, I-89 and 91, with terrific long-range views west to the Green Mountains, and great solar exposure, would provide a wonderful estate property, or, with 10 acre minimum lot size zoning, possibly, several large acreage estate lots. Access off of Westview Lane already provided.