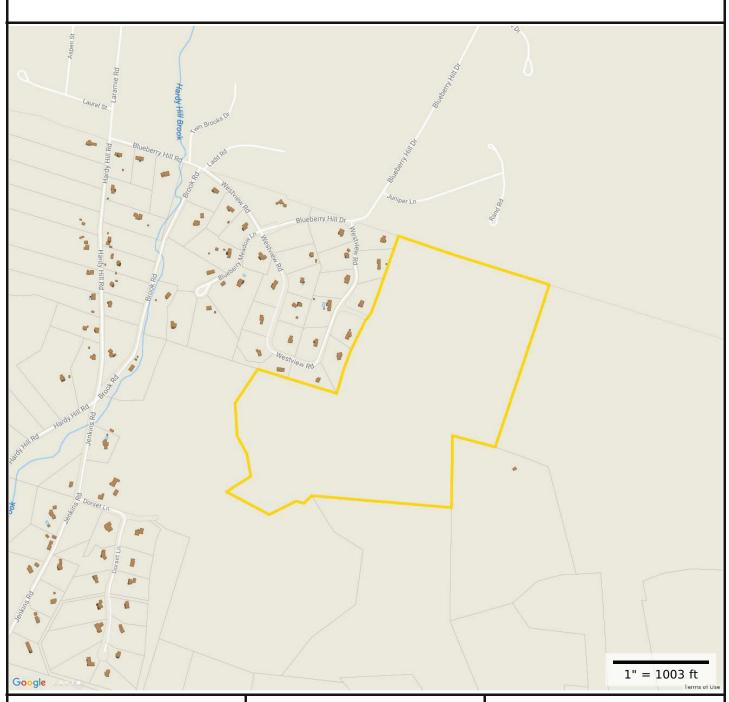

Development Potential, Recreation, Residential,

**Estimated Open Space %** 

**Land Gains** 

**Directions** Hardy Hill/Laramie Rd. to Blueberry Hill Rd., veer left at intersection with lower portion of Westview Lane, take right onto upper portion of Westview Lane, look for drive on left, with for sale sign.

### MAP FOR REFERENCE ONLY NOT A LEGAL DOCUMENT

City of Lebanon, NH makes no claims and no warranties, expressed or implied, concerning the validity or accuracy of the GIS data presented on this map.

Parcels updated 7/1/2015 Properties updated 09/15/2017