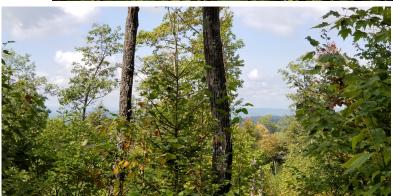

Deed states acreage as 165 acres, City Assessor's card cites acreage as 120.57 acres. This large, elevated, Mt. Tug hillside parcel, convenient to downtowns Hanover and Lebanon, I-89 and 91, with terrific long-range views west to the Green Mountains, and great solar exposure, would provide a wonderful estate property, or, with 10 acre minimum lot size zoning, possibly, several large acreage estate lots. Access off of Westview Lane already provided.