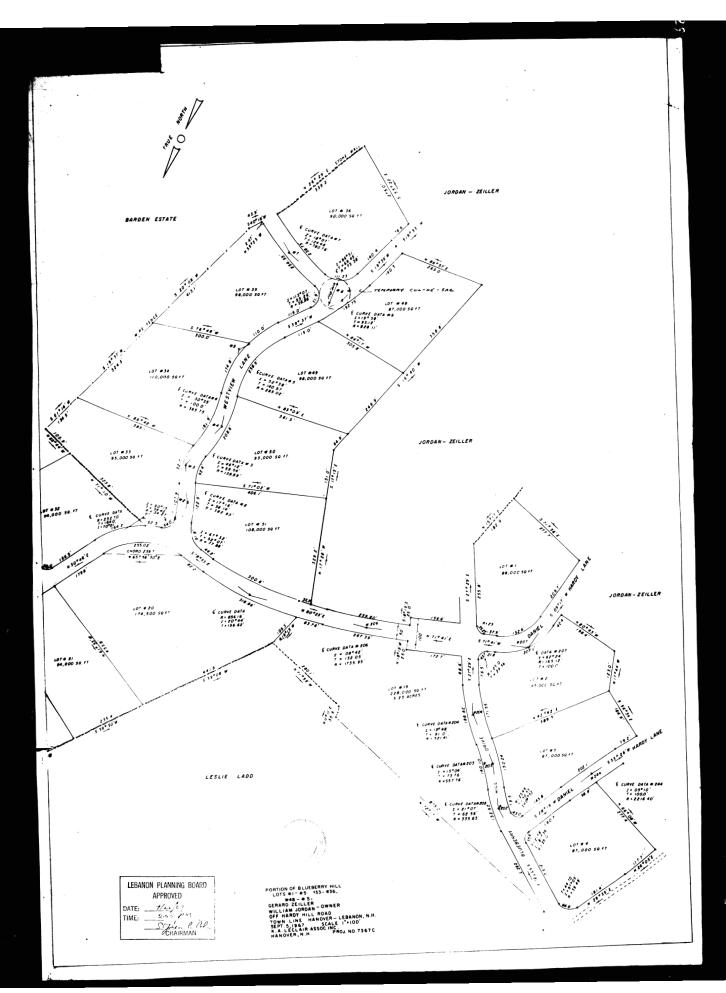

### JOESEPH BARDEN

LEBANON, NEW HAMPSHIRE

SCALE: 1" = 400'
DESIGNED BY: PAB
DRAWN BY: PAB
CHECKED BY: JEN
DATE: 11/2017
PROJ. NO10995-01

1

City of Lebanon, NH November 8, 2017

Property Information Property 54-32-70100 ID