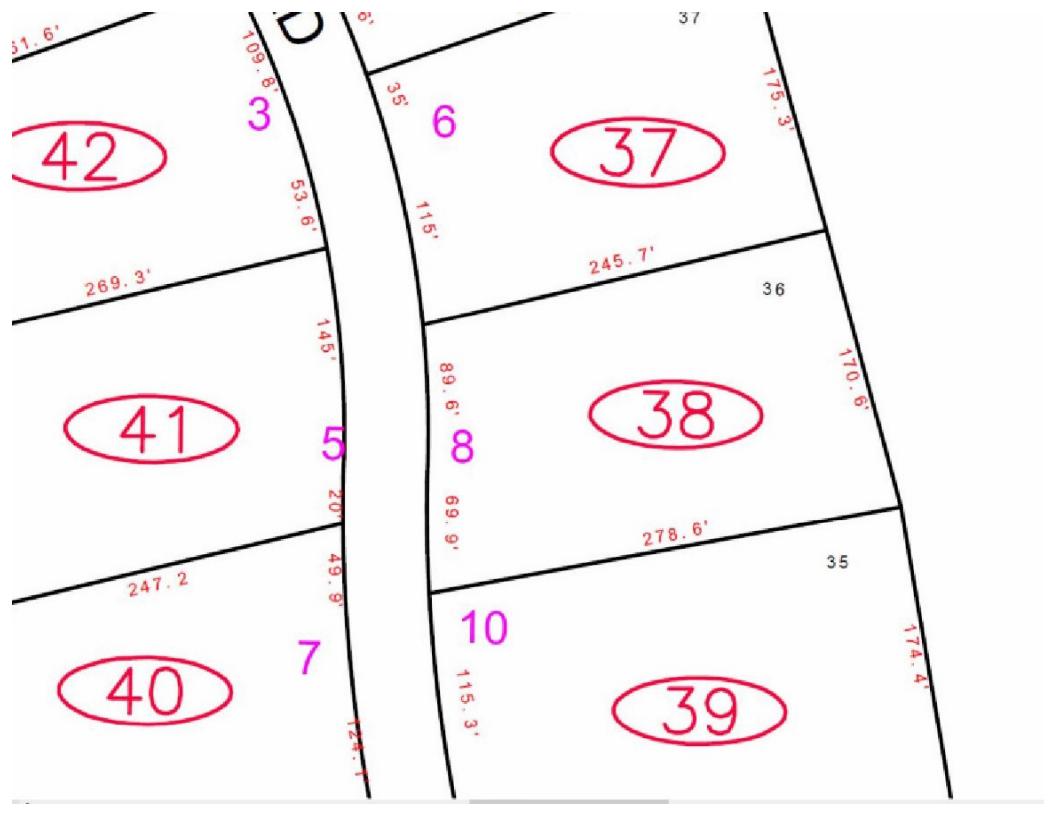

A certain tract of land, known as 8 Low Road, with improvements thereon, located on the northeasterly side of Low Road, so-called, in Hanover, Grafton County, State of New Hampshire, being Lot No. 36 on a plan entitled "Dartmouth College, Haskins Development, Hanover, NH" as revised March 12, 1974, recoded in the Grafton County Registry of Deeds at Pocket 3, Folder 4, Plan 34, bounded and described as follows:

Beginning at a boundary marker located in the easterly side of Lot Road, so-called, as shown on said plan, being the northwesterly corner of Lot No. 35 as shown on said plan and the southwesterly corner of the premises herein conveyed;

Thence South 83° 59' 30" East along the northerly line of said Lot No. 35 a distance of 278.6 feet, more or less, to a boundary marker;

Thence North 01° 35' East along land now or formerly of the Trustees of Dartmouth College a distance of 170.6 feet, more or less, to a boundary marker set in the southeasterly corner of Lot No. 37 as shown on said plan;

Thence North 86°44' West along the southerly line of said Lot No. 37 a distance of 245.7 feet, more or less, to a boundary marker set in the easterly line of said Lot Road;

Thence southerly in a curve to the right, having a radius of 1704.93 feet, more or less, along the easterly line of said Low Road a distance of 89.6 feet to a point;

Thence South 14° 01' West along the easterly line of said Low Road a distance of 69.92 feet, more or less, to the point of beginning.

Containing 42,900 square feet.

Subject to all utility rights of way and easements of record. All utilities are to be installed underground.