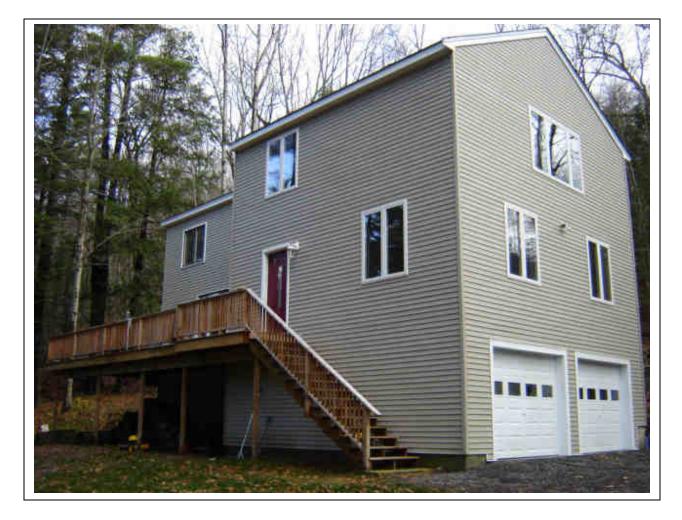

**Directions** Take East Wheelock east toward Etna, last road on right going up the hill, 3rd house on the left.

Property Panorama VT URL

This is a surprising house with a remarkable interior and floor plan, with flowing open space, and private, intimate spaces. Direct entry from the garage into the lower level mudroom leads conveniently directly to the kitchen. Located on the edge of an in-town neighborhood, convenient (within a good walk) to downtown, the College, public schools, etc., the lot borders on the east side forested land zoned "Natural Preserve" and, close by, the Appalachian Trail Corridor; this land will not be developed, and offers peace, quiet, and hiking opportunities with 3 trails, including the AT, very close. The interior has recently been painted and looks terrific. A pre-sale building inspection has been completed and available to interested buyers.