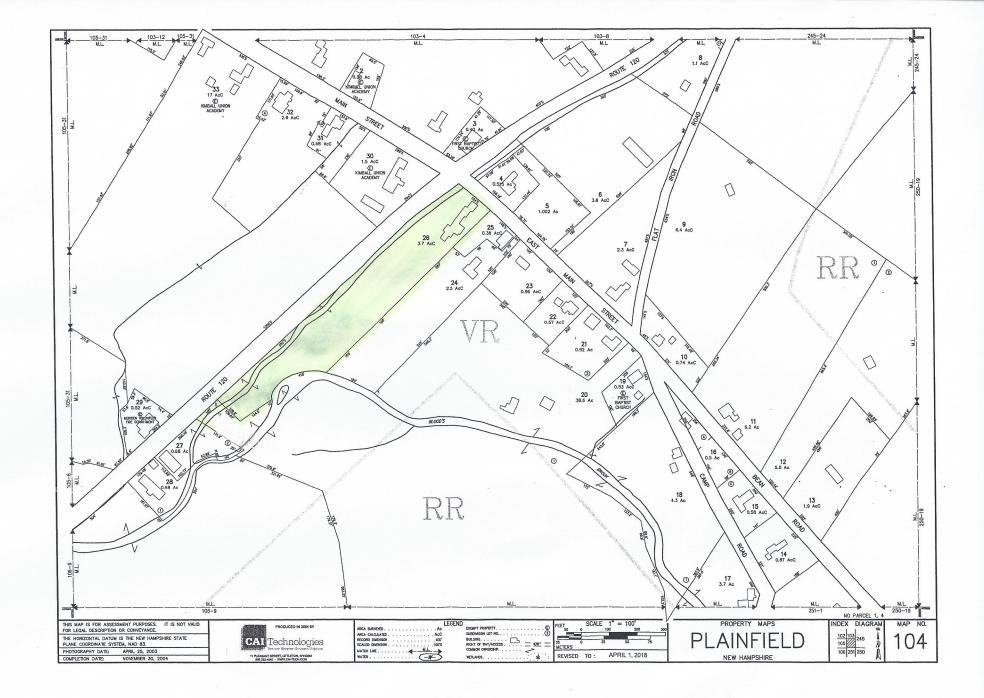

# 12 Bean Rd, Plainfield, NH 03781

Listing ID: 30319820 Status: Active

Property Type: Special Purpose For Sale

Special Purpose Type:
Gross Land Area:
3.70 Acres
Sale Price:
\$375,000
Unit Price:
\$49.94 PSF
Sale Terms:
Cash to Seller
Nearest MSA:
Claremont-Lebanon

County: Sullivan Tax ID/APN: 104-26

Zoning: VILLAGE RESIDENTIAL

Property Use Type: Vacant/Owner-User, Business

Gross Building Area: 7,509 SF
Building/Unit Size (RSF): 7,509 SF
Property Visibility: Excellent

#### **QR** Code

Scan this image with your mobile device:

Map data @2018 Google

studio, shop, contractors' shop, artisanal crafts, etc. The shop has a separate 200 amp service. There may also be potential for large-scale gardening, with a flat, open 3.7 acre lot (per town; deed and survey cite 5.1 acres)—town GIS map show much of lot as "Farmland of Local Importance". The house, though completely livable, has had renovations, but is in need of completed work in some areas; it features a lovely side porch and open kitchen/great room, grassy lot with gardens and apple trees. Property has a great location, across the street from beautiful Kimball Union Academy, and within 10-15 minutes of downtown Lebanon and I-89.