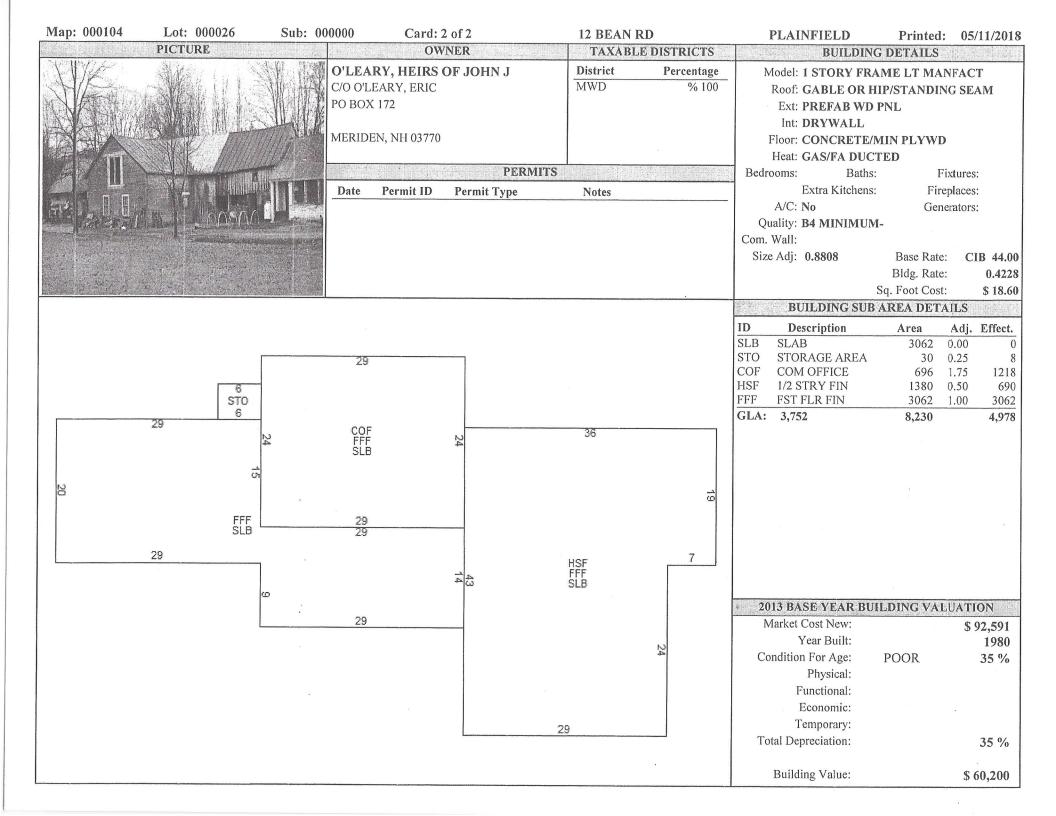

County: Sullivan Tax ID/APN: 104-26

Zoning: VILLAGE RESIDENTIAL

Property Use Type: Vacant/Owner-User, Business

Gross Building Area: 7,509 SF
Building/Unit Size (RSF): 7,509 SF
Property Visibility: Excellent

Highway Access:

At corner of NH Rte. 120
(Meriden Rd.) and Bean Rd.

Year Built: 1790
Construction/Siding: Wood Siding
Parking Type: Surface

## Overview/Comments

This iconic property set in the Village of Meriden, has been in the same family since 1961. It consists of an antique Colonial (built 1790) single-family residence, which has also contained a 2nd unit at times, with extended heated, multi-floor shop spaces (approx. 5000 sf, including offices), and sheds. The property lies in the Village Residential Zone, but has had a commercial ceramic art and design studio operation grandfathered for use on the property for many years. The zoning district does allow home occupations in a single-family residence as a permitted use, and inn/B&B, office, restaurant, multi-family, private school, cottage business, approved business project, elderly housing, and other uses as Special Exceptions. It would seem to have great potential for single-family plus a