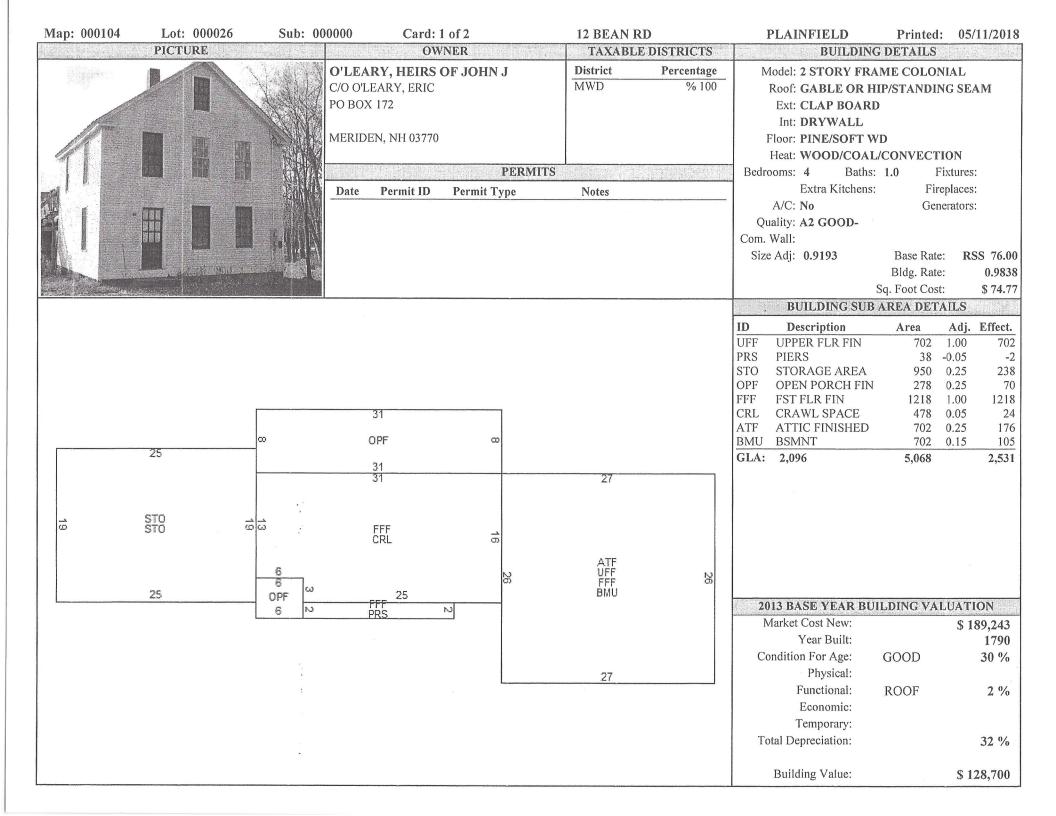

County: Sullivan Tax ID/APN: 104-26

Zoning: VILLAGE RESIDENTIAL

Property Use Type: Vacant/Owner-User, Business

Gross Building Area: 7,509 SF
Building/Unit Size (RSF): 7,509 SF
Property Visibility: Excellent

Highway Access:

At corner of NH Rte. 120
(Meriden Rd.) and Bean Rd.

Year Built: 1790
Construction/Siding: Wood Siding
Parking Type: Surface

## Overview/Comments

This iconic property set in the Village of Meriden, has been in the same family since 1961. It consists of an antique Colonial (built 1790) single-family residence, which has also contained a 2nd unit at times, with extended heated, multi-floor shop spaces (approx. 5000 sf, including offices), and sheds. The property lies in the Village Residential Zone, but has had a commercial ceramic art and design studio operation grandfathered for use on the property for many years. The zoning district does allow home occupations in a single-family residence as a permitted use, and inn/B&B, office, restaurant, multi-family, private school, cottage business, approved business project, elderly housing, and other uses as Special Exceptions. It would seem to have great potential for single-family plus a