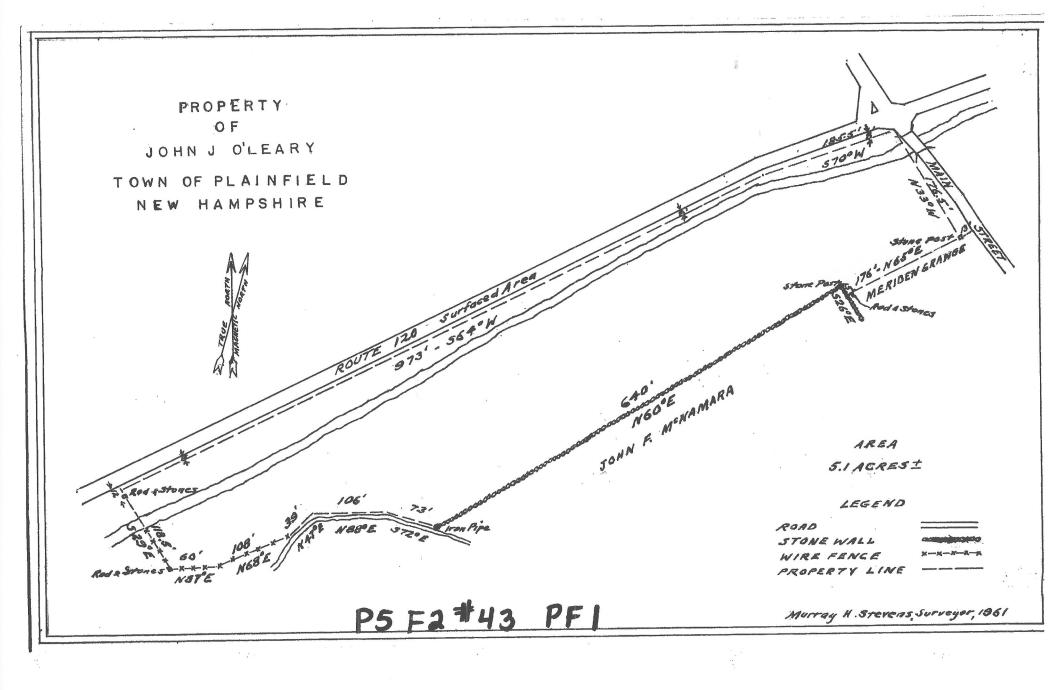

and wife, as joint tenants with right of survivorship and not as tenants in common, of Keene, in the County of Cheshire and State of New Hampshire, with WARRANTY covenants.

A certain tract of land, with the buildings thereon, situate in the Village of Meriden, Town of Plainfield, County of Sullivan and State of New Hampshire, on the southwesterly side of Main Street, so called, being the highway leading from the Baptist Meeting House on Route 120 past the dwelling house of John F. McNamara to Corbin Fark, and shown on a Plan entitled "Property of John J. O'Leary, Town of Plainfield, New Hampshire" made by Murray H. Stevens, Surveyor, 1961, to be recorded herewith, bounded and described as follows, to wit:

Beginning at a stone post in the supposed southwesterly line of said Main Street at the northerly corner of land owned and occupied by Meriden Grange;

Thence South 65° West along the northwesterly line of said Grange land 176 feet to a rod and stones set in a stonewall;

Thence North 26° West in the northeasterly line of land of John F. McNamara 15 feet to a stone post in the corner of said stonewall;

Thence South 60° West following said stonewall in a northwesterly line of said McNamara land 640 feet to an iron pipe near the northerly bank of a small brook;

Thence following the northerly bank of said brook (approximate courses and distances: North 72° West 73 feet; South 88° West 106 feet; South 47° West 39 feet) to a wire fence;

Thence South 68° West 108 feet;

Thence South 87° West 60 feet to a rod and stones, these last two lines being along said McNamara land and marked by wire fence;

Thence North 29° West, partly by said wire fence, crossing the main brook which runs beside Route 120, a distance of 118.5 feet to a rod and stones about 12 feet southeasterly of the paved edge of Route 120;

Thence continuing in the same direction, North 29° West, about 4 feet to the supposed southeasterly line of Route 120;

Thence North 64° East in the supposed southeasterly line of Route 120 a distance of 973 feet:

Thence North 70° East in the supposed southeasterly line of Route 120 a distance of 185.5 feet to the junction of said Main Street;

And thence South 33° East in the southwesterly line of said Main Street, crossing said main brook, 176.5 feet to the point of beginning.

Containing 5.1 acres, more or less.

All distances are more or less and Bearings are Magnetic (1961).

Meaning hereby to convey as one tract all the premises conveyed by the following deeds:

Conservator's Deed from Carroll P. Camp, Conservator for Franklin Davis, to Walter H. Stearns dated November 16, 1922, and recorded in Sullivan County Registry of Deeds, Book 207, Page 83; and