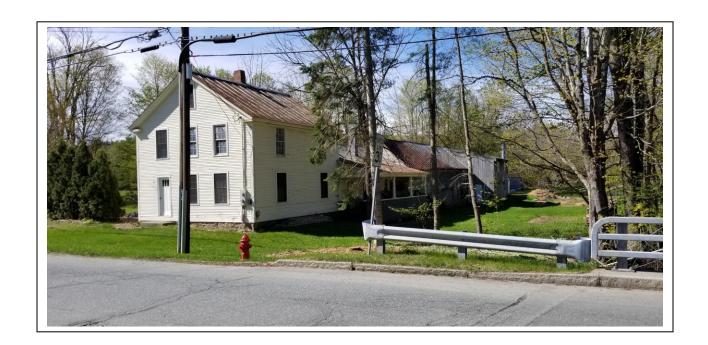

Highway Access:

At corner of NH Rte. 120
(Meriden Rd.) and Bean Rd.

Year Built: 1790
Construction/Siding: Wood Siding
Parking Type: Surface

## Overview/Comments

This iconic property set in the Village of Meriden, has been in the same family since 1961. It consists of an antique Colonial (built 1790) single-family residence, which has also contained a 2nd unit at times, with extended heated, multi-floor shop spaces (approx. 5000 sf, including offices), and sheds. The property lies in the Village Residential Zone, but has had a commercial ceramic art and design studio operation grandfathered for use on the property for many years. The zoning district does allow home occupations in a single-family residence as a permitted use, and inn/B&B, office, restaurant, multi-family, private school, cottage business, approved business project, elderly housing, and other uses as Special Exceptions. It would seem to have great potential for single-family plus a

#### **QR** Code

Scan this image with your mobile device:

Map data @2018 Google

studio, shop, contractors' shop, artisanal crafts, etc. The shop has a separate 200 amp service. There may also be potential for large-scale gardening, with a flat, open 3.7 acre lot (per town; deed and survey cite 5.1 acres)—town GIS map show much of lot as "Farmland of Local Importance". The house, though completely livable, has had renovations, but is in need of completed work in some areas; it features a lovely side porch and open kitchen/great room, grassy lot with gardens and apple trees. Property has a great location, across the street from beautiful Kimball Union Academy, and within 10-15 minutes of downtown Lebanon and I-89.