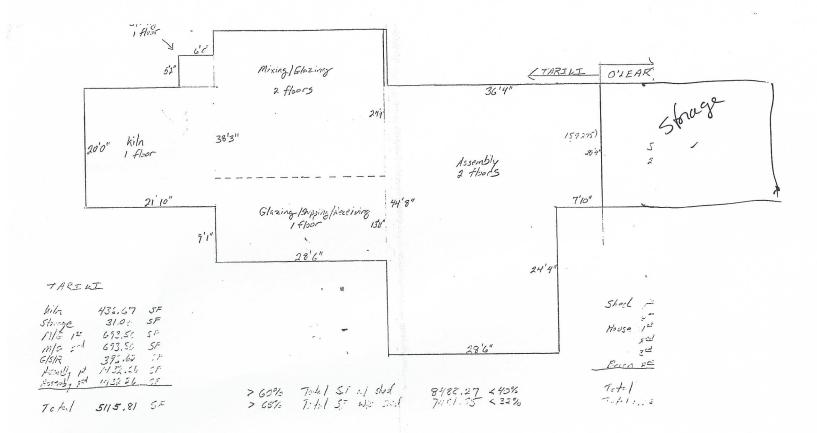

County: Sullivan Tax ID/APN: 104-26

Zoning: VILLAGE RESIDENTIAL

Property Use Type: Vacant/Owner-User, Business

Gross Building Area: 7,509 SF
Building/Unit Size (RSF): 7,509 SF
Property Visibility: Excellent

## Overview/Comments

This iconic property set in the Village of Meriden, has been in the same family since 1961. It consists of an antique Colonial (built 1790) single-family residence, which has also contained a 2nd unit at times, with extended heated, multi-floor shop spaces (approx. 5000 sf, including offices), and sheds. The property lies in the Village Residential Zone, but has had a commercial ceramic art and design studio operation grandfathered for use on the property for many years. The zoning district does allow home occupations in a single-family residence as a permitted use, and inn/B&B, office, restaurant, multi-family, private school, cottage business, approved business project, elderly housing, and other uses as Special Exceptions. It would seem to have great potential for single-family plus a

#### TO BE COMPLETED BY SELLER

9.

| PROPE    | ERTY LOCATION: 12 Bean Road, Meriden, NH 03770                                                                                 |
|----------|--------------------------------------------------------------------------------------------------------------------------------|
| f.       | Are you aware of any other hazardous materials? ☐ Yes ☑ No                                                                     |
|          | If YES: Source of information:                                                                                                 |
|          | Comments:                                                                                                                      |
| 9 GF     | NERAL INFORMATION                                                                                                              |
|          | Is this property subject to liens, encroachments, easements, rights-of-way, leases, restrictive covenants, attachments, life   |
| ٠.       | estates, or right of first refusal?                                                                                            |
|          | ☐ Yes ☑ No ☐ Unknown If YES, Explain:                                                                                          |
|          | What is your source of information?                                                                                            |
| b.       | Is this property subject to special assessments, betterment fees, association fees, or any other transferable fees?            |
|          | ☐ Yes ☑ No ☐ Unknown If YES, Explain:                                                                                          |
|          | What is your source of information?                                                                                            |
| C.       | Are you aware of any onsite landfills or any other factors, such as soil, flooding, drainage, etc?                             |
|          | ☐ Yes ☐ No If YES, Explain:                                                                                                    |
|          | Are you aware of any problems with other buildings on the property?   Yes  No If YES, Explain                                  |
| e.       | Are you receiving a tax exemption or reduction for this property for any reason including but not limited to current use, land |
|          | conservation, etc.?                                                                                                            |
|          | In any most of this was north in Comment Local Division Distriction of the Comment Local Division Division Distriction         |
| f.       | Is any part of this property in Current Use? ☐ Yes ☑ No ☐ Unknown If YES, Explain:                                             |
| g.<br>h. | Has the property been surveyed? ☐ Yes ☑ No ☐ Unknown If YES, By:                                                               |
| •••      | If YES, is survey available? Yes No Unknown                                                                                    |
| i.       | How is the property zoned? Village residential with grandfathered commercial business use.                                     |
| j.       | Heating System Age: 20 Type: wood, house - gas - workshop Fuel: propane Tank/Location:                                         |
| •        | Owner of Tank: seller                                                                                                          |
|          | Annual Fuel Consumption: Price: Gallons:                                                                                       |
|          | Date system was last serviced and by whom? 2017 Doug Freeland - Plumbing and heating.                                          |
|          | Solar Panels: ☐ Leased ☐ Owned If leased, explain terms of agreement:                                                          |
|          | Comments:                                                                                                                      |
| k.       | Roof Age: 25 Type of Roof Covering: Metal, Asphalt                                                                             |
|          | Moisture or leakage: small leaks in workshop roof                                                                              |
|          | Comments:                                                                                                                      |
| l.       | Foundation/Basement:Full Other: Partial Crawl Space Type: Stone, block, concrete slab                                          |
|          | Moisture or leakage: seasonal water table seepage  Comments: years                                                             |
| m        | Chimney(s) How Many? 2 Lined? one has Stainless li Last Cleaned: 2018 Problems? no                                             |
|          | Plumbing Type: copper & PVC  Age: 30 years                                                                                     |
|          | Comments:                                                                                                                      |
| ο.       | Domestic Hot Water: Age: Gas Type: Tank Gallons: 50                                                                            |
| p.       | Electrical System Amps: 100 AMP, 200 AMP                                                                                       |
|          | Comments: Workshop has separate 200 AMP Service                                                                                |
| q.       | Modifications: Are you aware of any modifications or repairs made without the necessary permits? ☐ Yes ☑ No                    |
|          | If Yes, please explain:                                                                                                        |
| r.       | Pest Infestation: Are you aware of any past or present pest infestations?   Yes  No Type:                                      |
|          | Comments:  Methamphetamine Production: Do you have knowledge of methamphetamine production ever occurring on the property?     |
| S.       | (Per RSA 477:4-g) ☐ Yes ☑ No If YES, please explain:                                                                           |
| t.       | Other (e.g. Alarm System, Irrigation System, etc.) unknown                                                                     |
|          |                                                                                                                                |
|          | EO MOL KO SO BO                                                                                                                |
| SELLE    | R(S) INITIALS 07/29/18 1 07/29/18 07/29/18 07/29/18 07/29/18 07/29/18 07/29/18 07/29/18                                        |